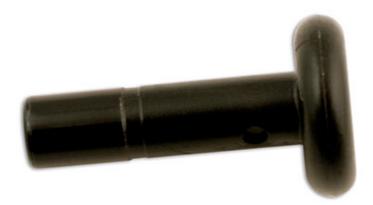

## Push-Fit Hose Plug 6mm 10pc

Push-fit couplings are an economical, quick and easy way to way create your own workshop ring main air supply, plus pipe work for water, beverages & inert gas supplies. Plastic push-fits are a light weight solution and will not corrode.Unique collet design for quick and easy connection and disconnection.Ideal for the professional workshop.PSI/Temp range 1C - 64C = 230PSI.PSI/Temp range 65C + = 150PSI.

## **Additional Information**

- Push-Fit Hose Plug
- ISO 9001 : 2008
- ANSI/NSF 61
- 6.0mm Hose Plug
- · Supplied in packs of 10pc

http:///product/31066

CV47 0DF

LASER Kamasa Gunson Onnect

29 Mar 2024